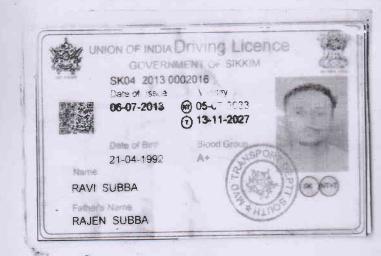

5. Name of the hospital to which he was moved: Kalimpong District Hospital

6. Registration number of vehicle and the :

WB73F2508

Type of the vehicle

Goods Carrier

7. Driving license particulars:

(a) Name and address of the driver Geyzing West Sikkim.

: Ravi Subba S/O Rajen Subba of Sisney Naya Bazaar Soreng

(b) Driving license number and date of :

Driving License No: SK0420130002016, Date of Expiry

13/11/2017 Expiry.

(c) Address of the issuing authority

**RTO** Jorethang

(d) Badge No in case of public service Vehic:

Not Known yet

8. Name and address of the owner of the vehicle at the time of the accident.

: Sajay Kumar Goyal S/O Nathmal Hoyal of Prakashnagar