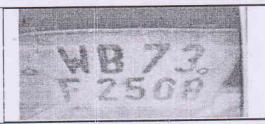

5. Name of the hospital to which he was moved: Kalimpong District Hospital

6. Registration number of vehicle and the :

WB73F2508

Type of the vehicle

Goods Carrier

7. Driving license particulars:

(a) Name and address of the driver Geyzing West Sikkim.

11. Registration particulars of the vehicle

WB73F2508

(class of vehicles)

Good Carrier WB73F2508

(a) Registration No.

ISB5.9B4S180T191J6380844.

(b) Engine number of Motor number in The case of Battery Operated Vehicle: :