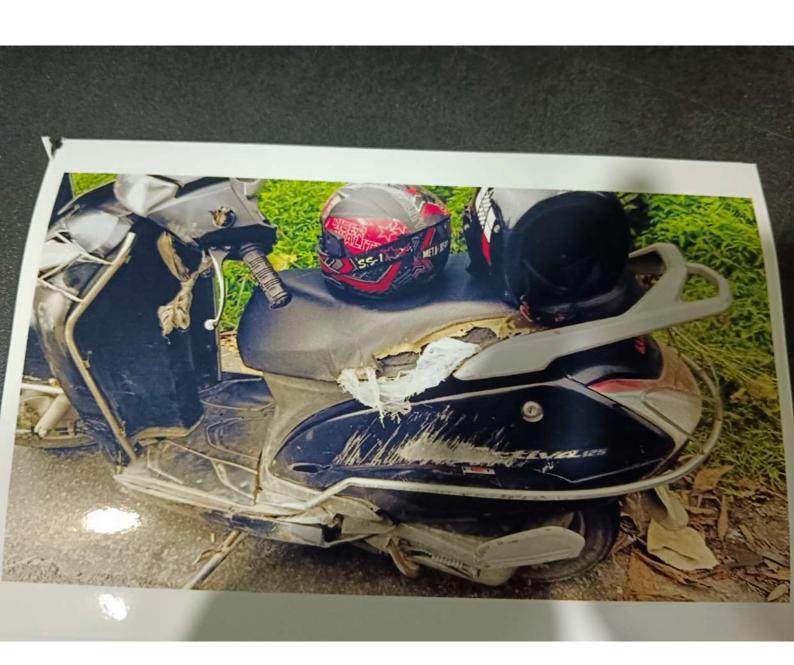

3. Date, time and place of the accident

On dated 07/09/23 at5 08:30 Hrs at Link Raod Mairung Fatak

Under Sakyong G.P PS Pedong Kalimpong.

4. Name and full address of the injured : Name of Deceased : Kazi Tamang @ Dhan Bhadur Gurung Tamang S/0 Lt Jit Bhahadur Gurung @ Tamang of Moruing Under Sakyong and Name of Injured Anil Tamang S/O Premlal Tamang Of Upper Neong Merong Both Of Pedong PS Kalimpong.