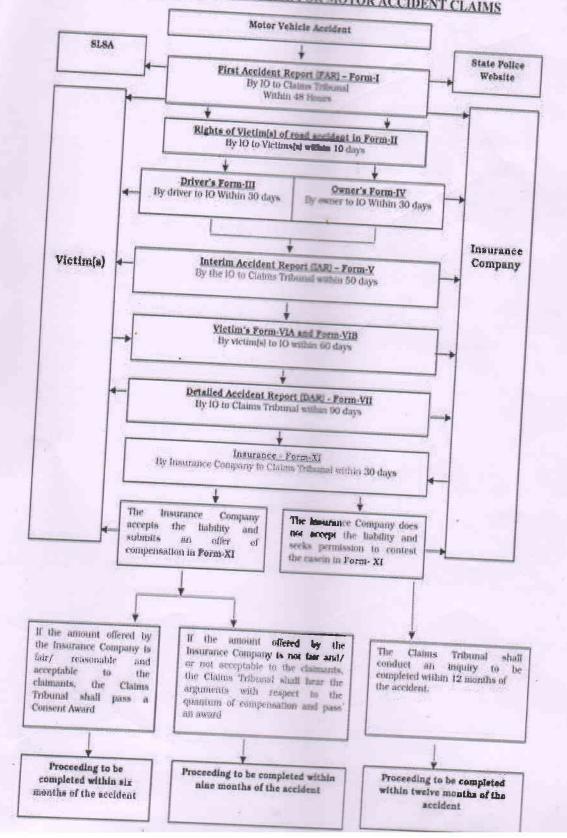

concerned criminal court. The Investigating Officer shall submit a copy of the DAR before the concerned criminal court within seven days of submitting the same before the Claims Tribunal. The Investigating Officer shall also submit the copy of the award passed by the Claims Tribunal before the concerned criminal court within seven days of the passing of the award.

## 40. Copy of the award to be sent to the State Legal Services Authority

The Claims Tribunal shall send the copy of the award to the State Legal Services Authority.

#### 41. Record of awards of the Claims Tribunal

The record of the awards passed by the Claims Tribunals shall be maintained in a chronological order according to the date of the award in such a manner that it is easy for the litigants/lawyers to ascertain whether the compensation has been received or not. The format of the record of the awards shall be in *Form-XVIII*.

# 42. <u>Victim Impact Report (VIR) to be filed by State Legal Services</u> <u>Authority before the concerned criminal court</u>

After the conviction of the driver in the criminal case, the concerned criminal court shall send the copy of the judgment as well as the affidavit of the accused with respect to his assets and income to the State Legal Services Authority, and they shall conduct a summary inquiry and submit a *Victim Impact Report (VIR)* before the concerned criminal court within thirty (30) days of the conviction, as per *Form-XII*.