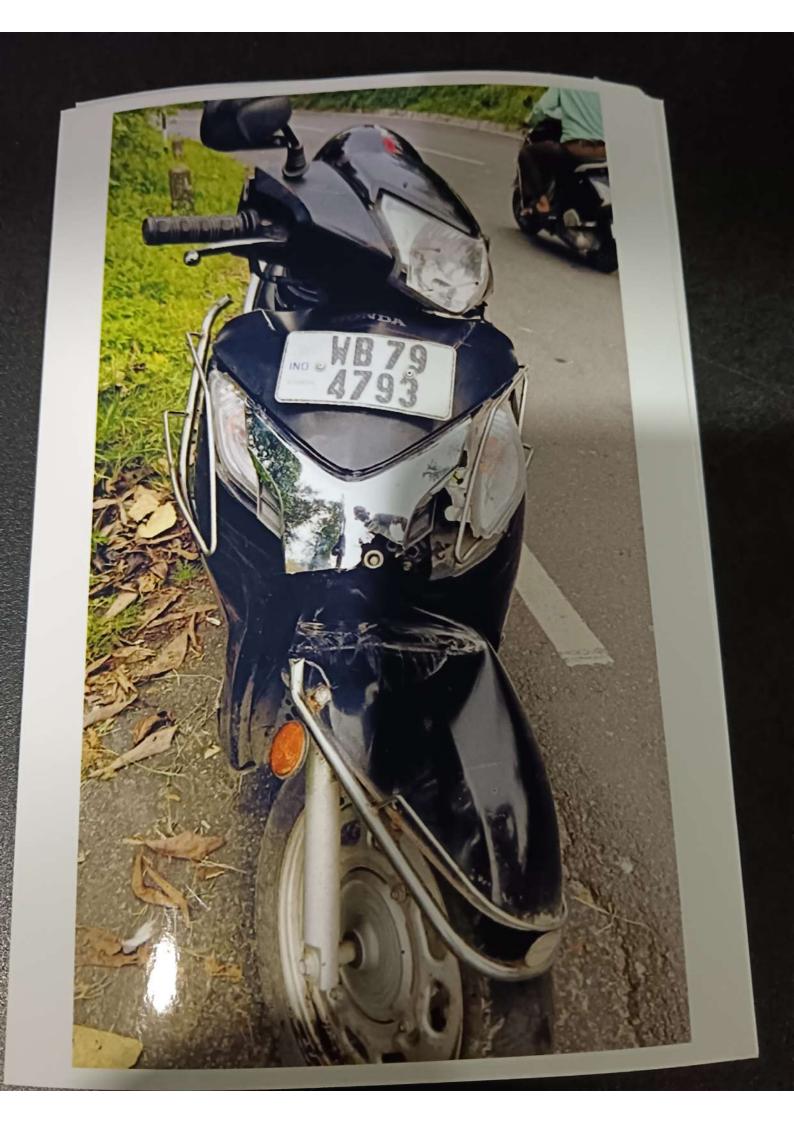

3. Date, time and place of the accident

On dated 07/09/23 at5 08:30 Hrs at Link Raod Mairung Fatak

Under Sakyong G.P PS Pedong Kalimpong.

4. Name and full address of the injured : Name of Deceased : Kazi Tamang @ Dhan Bhadur Gurung Tamang S/0 Lt Jit Bhahadur Gurung @ Tamang of Moruing Under Sakyong and Name of Injured Anil Tamang S/O Premlal Tamang Of Upper Neong Merong Both Of Pedong PS Kalimpong.