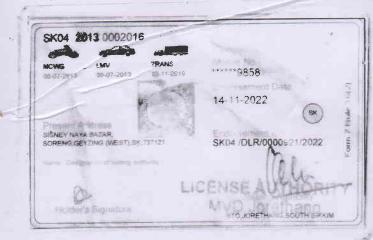

5. Name of the hospital to which he was moved: Kalimpong District Hospital

6. Registration number of vehicle and the :

WB73F2508

Type of the vehicle

Goods Carrier

7. Driving license particulars:

(a) Name and address of the driver Geyzing West Sikkim.

: Ravi Subba S/O Rajen Subba of Sisney Naya Bazaar Soreng

(b) Driving license number and date of :

Driving License No: SK0420130002016, Date of Expiry

13/11/2017 Expiry.

(c) Address of the issuing authority

**RTO** Jorethang

(d) Badge No in case of public service Vehic:

Not Known yet

8. Name and address of the owner of the vehicle at the time of the accident.

: Sajay Kumar Goyal S/O Nathmal Hoyal of Prakashnagar