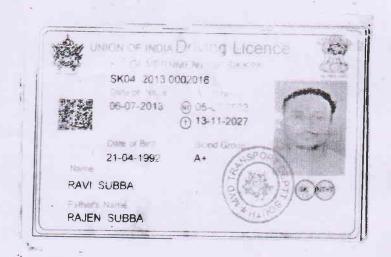

5. Name of the hospital to which he was moved: Kalimpong District Hospital

6. Registration number of vehicle and the :

WB73F2508

Type of the vehicle

Goods Carrier

7. Driving license particulars:

(a) Name and address of the driver Geyzing West Sikkim.

: Ravi Subba S/O Rajen Subba of Sisney Naya Bazaar Soreng

(b) Driving license number and date of :

Driving License No: SK0420130002016, Date of Expiry

13/11/2017 Expiry.

(c) Address of the issuing authority

**RTO** Jorethang

(d) Badge No in case of public service Vehic:

Not Known yet

8. Name and address of the owner of the vehicle at the time of the accident.

: Sajay Kumar Goyal S/O Nathmal Hoyal of Prakashnagar