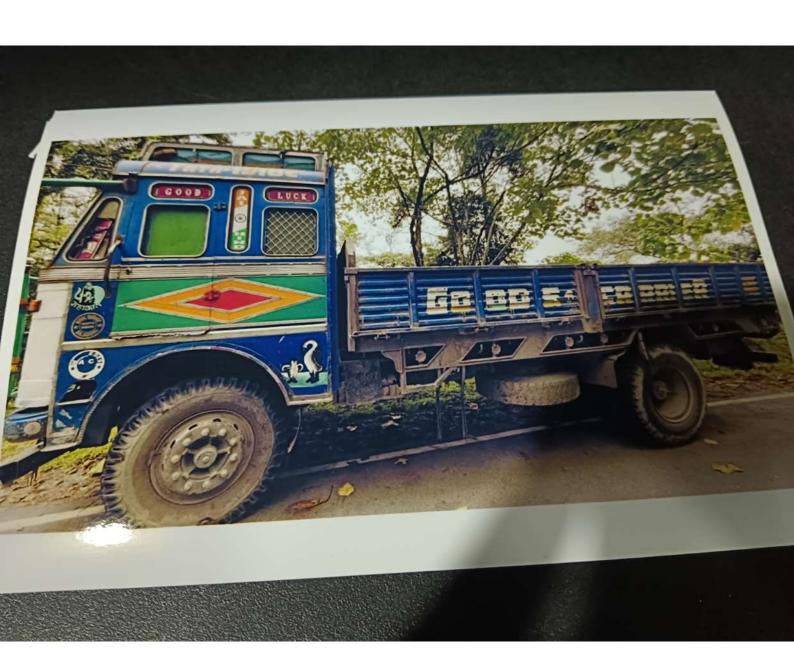

5. Name of the hospital to which he was moved: Kalimpong District Hospital

6. Registration number of vehicle and the :

WB73F2508

Type of the vehicle

Goods Carrier

7. Driving license particulars:

(a) Name and address of the driver Geyzing West Sikkim.

11. Registration particulars of the vehicle

WB73F2508

(class of vehicles)

Good Carrier WB73F2508

(a) Registration No.

ISB5.9B4S180T191J6380844.

(b) Engine number of Motor number in The case of Battery Operated Vehicle: :